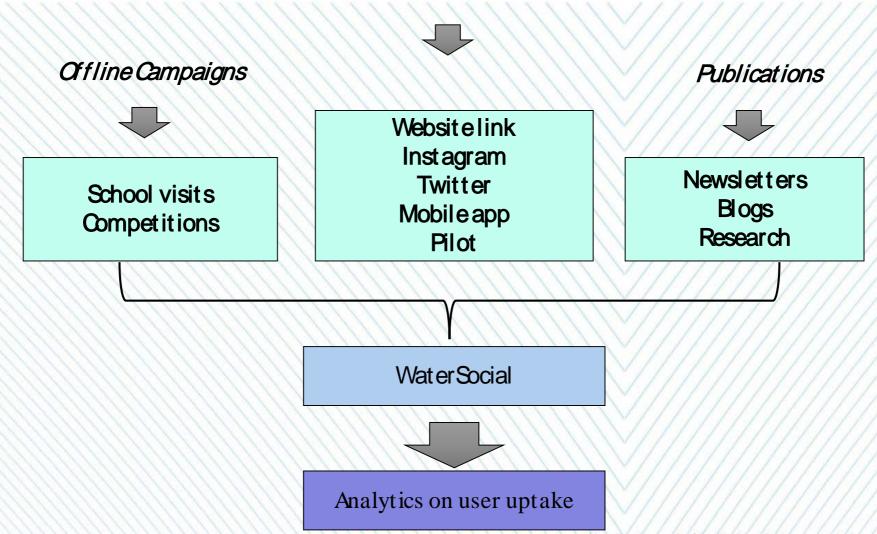

# Dissemination

### Strategy

#### Social Media

# Offline Campaigns

The power of prizes

# **Crowd-Sourcing**