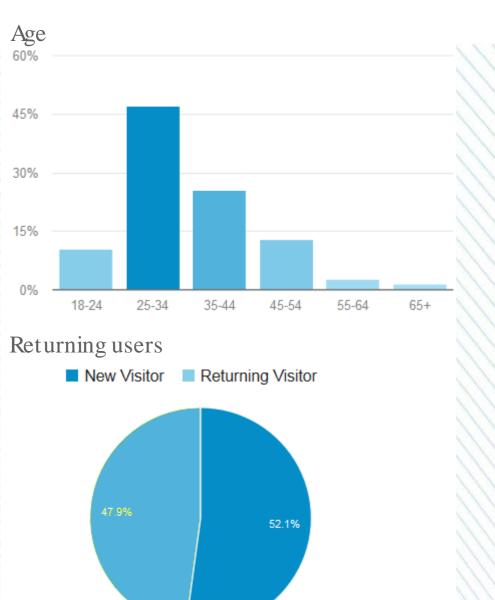

#### The Social Media Platform





## **Platforms**

Watersocial.org















## WaterSocial.org



Water Society



My Water



About



Fun & Explore





## Mobile app







# Dissemination





### Strategy

#### Social Media







# Objective

Site visits

User uptake

**User input** 









# WaterSocial Results





October 2015

#### Site Visits

July 2016

#### August 2015 - August 2016



January 2016

April 2016



#### Site Visits

August 2015 - August 2016



This project has received funding from the European Union's Seventh Framework Programme for research, technological development and demonstration under grant agreement no 619228





#### The users











### Social Media Influence



#### Instagram:







red funding from the European Union's or research, technological development ition under grant agreement no 619228





#### Twitter Referral

July 2016

Augu.

June 2016

January 2016 - August 2016

February 2016

March 2016



April 2016

May 2016





### Members & Contributions

August 2015 – August 2016









# Offline Campaigns

The power of prizes

























# **Crowd-Sourcing**





## School Campaign

#### School x3