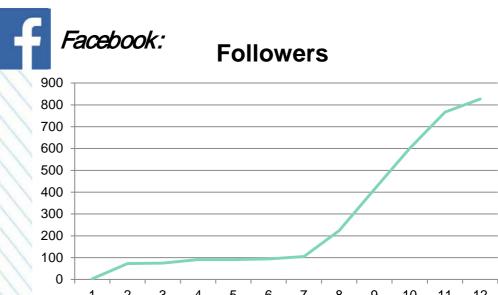

#### The Social Media Platform





## **Platforms**

Watersocial.org















## WaterSocial.org



Water Society



My Water



About



Fun & Explore





## Mobile app







# Dissemination





### Strategy

#### Social Media







# Objective

Site visits

User uptake

**User input** 









# WaterSocial Results





October 2015

#### Site Visits

July 2016

#### August 2015 - August 2016



January 2016

April 2016



#### Site Visits

August 2015 - August 2016



This project has received funding from the European Union's Seventh Framework Programme for research, technological development and demonstration under grant agreement no 619228





#### The users











### Social Media Influence



#### Instagram:







red funding from the European Union's or research, technological development ition under grant agreement no 619228





#### Twitter Referral

July 2016

Augu.

June 2016

January 2016 - August 2016

February 2016

March 2016



April 2016

May 2016





### Members & Contributions

August 2015 – August 2016









# Offline Campaigns

The power of prizes

























# **Crowd-Sourcing**





## School Campaign

#### School x3