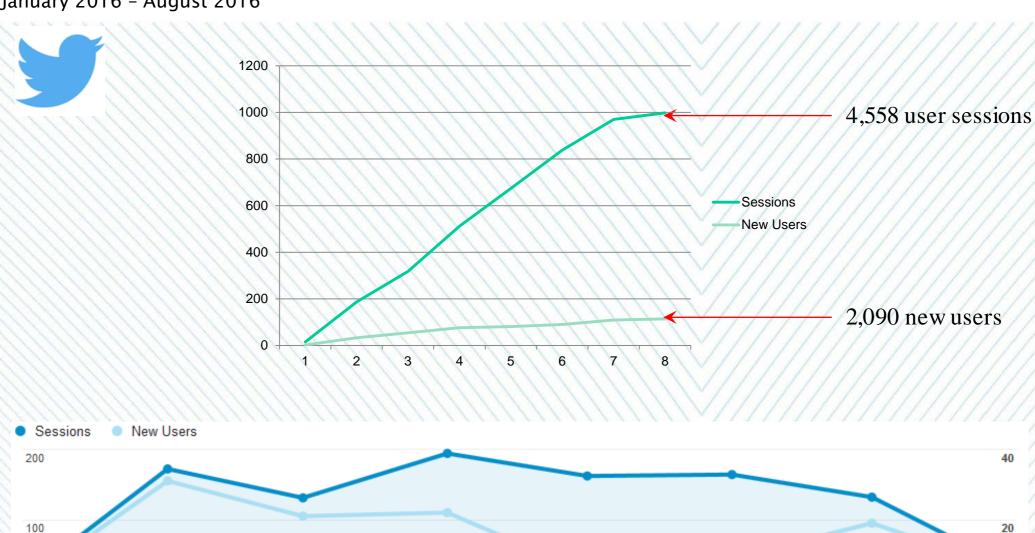

#### Twitter Referral

July 2016

Augu.

June 2016

January 2016 - August 2016

February 2016

March 2016

April 2016