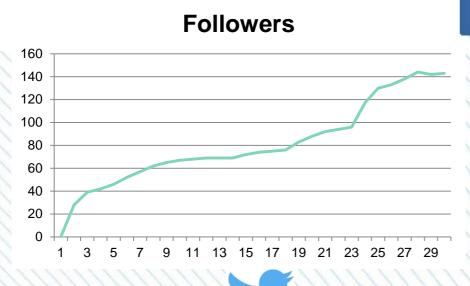

### Social Media Influence

#### Twitter Referral

July 2016

Augu.

June 2016

January 2016 - August 2016

February 2016

March 2016

April 2016