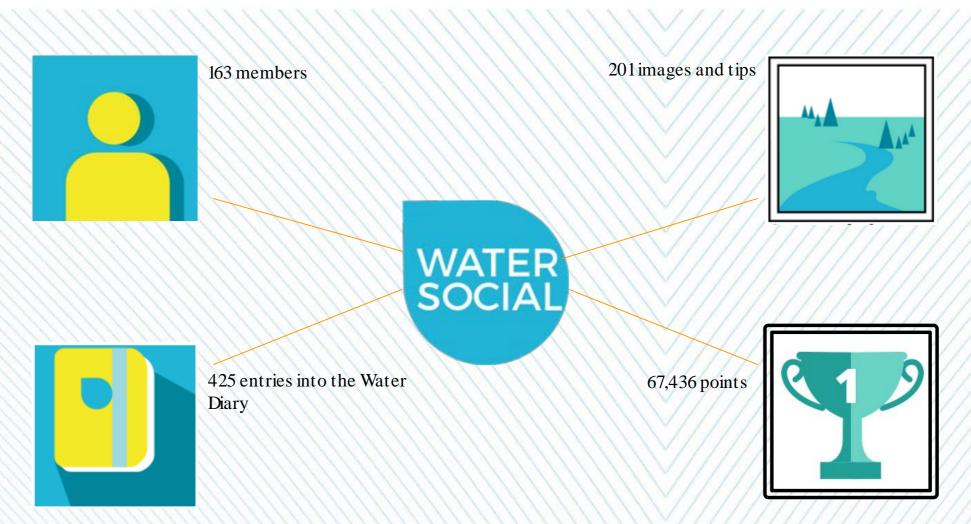

e visits

User uptake

**User input** 









# WaterSocial Results





October 2015

#### Site Visits

July 2016

#### August 2015 - August 2016



January 2016

April 2016



#### Site Visits

August 2015 - August 2016



This project has received funding from the European Union's Seventh Framework Programme for research, technological development and demonstration under grant agreement no 619228





#### The users











### Social Media Influence



#### Instagram:







red funding from the European Union's or research, technological development ition under grant agreement no 619228





#### Twitter Referral

July 2016

Augu.

June 2016

January 2016 - August 2016

February 2016

March 2016



April 2016

May 2016





### Members & Contributions

August 2015 – August 2016









# Offline Campaigns

The power of prizes

























# **Crowd-Sourcing**





## School Campaign

#### School x3